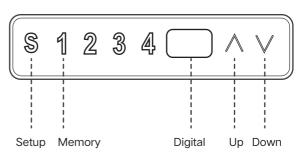

# **Electronic Floor Stand**

**User Manual** 



# **Specification**

Size 1700\*800\*600mm

Gross weight 31kg

Net weight 26.5kg

Running height 70cm-160cm

Input voltage 100-240V-AC

Output voltage 29V-DC

Standby power < 0.1W

Warranty 1 year

Battery type 23A-12V (remote control)

Wire control preset 4 different heights

### **Component Parts**



#### Irradiance



1. Put the control system into the corresponding position according the picture, except the wire controller.



2. Fix cross screw M4\*8 by cross screwdriver as picture.





# **Operation Manual**

#### Remote Control

# • ---- Up • ---- Stop • ---- Down

#### Controller



#### Remote control matching

Keep press the up button" \[ \times \], also connect both adapt and controller box meanwhile, until we hear the buzzing.

#### **Reset Operation**

After successful connection between control system and Lift Column,please hold the Down Button" — "for several seconds,the system enters initialization mode. Then remove handset until handset of LED display shows number(height).

#### **Column Stop Operation**

Remote Control:When the column during rising, you want to stop it, then you can press the button" o ", the column will stop to rise. And if necessary to stop the column during the descent, you can press the button" o ", it will stop to go down.

#### **Memory function**

Handset:Touch "S" button, indicator show "S-", meanwhile "S-" flicker, at the same tim