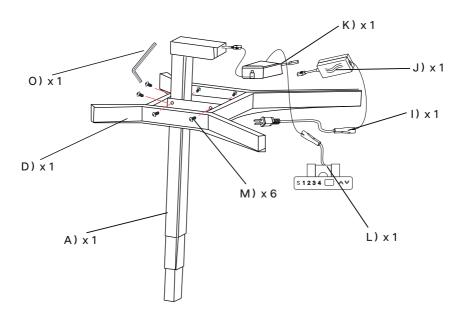

#### Irradiance

1. Put the control system into the corresponding position according the picture, except the wire controller.

2. Fix cross screw M4\*8 by cross screwdriver as picture.