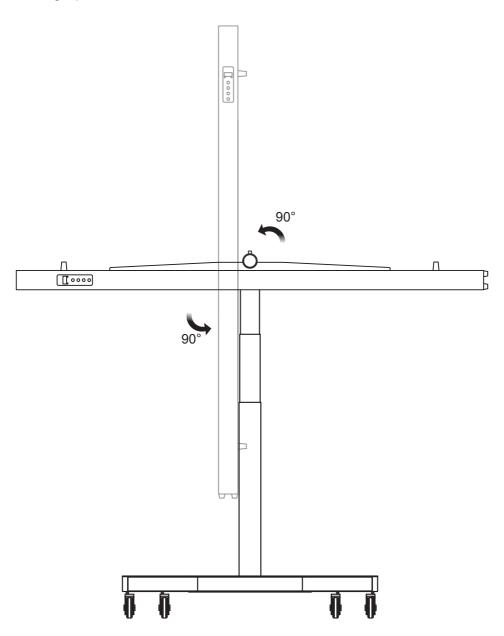

# Panel mounted on stand

The light panel can be rotated  $90^{\circ}$  and use for vertical and horizontal use.