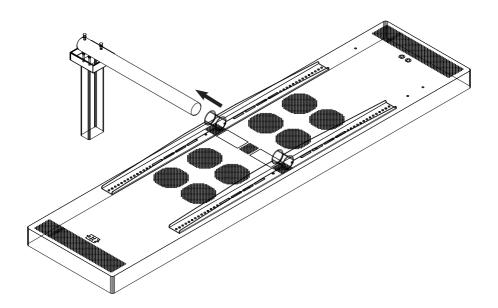

# Panel mounted on stand

The light panel can be rotated  $90^{\circ}$  and use for vertical and horizontal use.