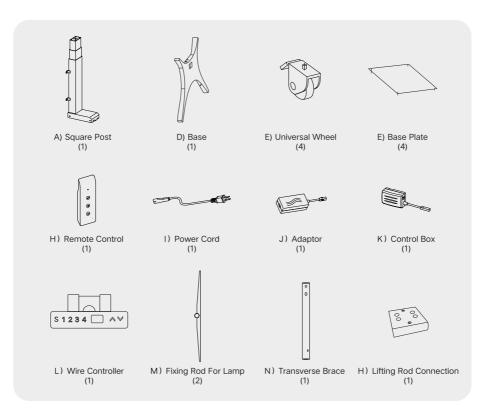

# **Electronic Floor Stand**

**User Manual** 



# **Specification**

Size 1700\*800\*600mm

Gross weight 31kg

Net weight 26.5kg

Running height 70cm-160cm

Input voltage 100-240V-AC

Output voltage 29V-DC

Standby power < 0.1W

Warranty 1 year

Battery type 23A-12V (remote control)

Wire control preset 4 different heights

### **Component Parts**



#### Irradiance



1. Put the control system into the corresponding position according the picture, except the wire controller.



2. Fix cross screw M4\*8 by cross screwdriver as picture.





# **Operation Manual**

#### Remote Control

# • ---- Up • ---- Stop • ---- Down

#### Controller



#### Remote control matching

Keep press the up button" \[ \times \], also connect both adapt and controller box meanwhile, until we hear the buzzing.

#### **Reset Operation**

After successful connection between control system and Lift Column,please hold the Down Button" — "for several seconds,the system enters initialization mode. Then remove handset until handset of LED display shows number(height).

#### **Column Stop Operation**

Remote Control:When the column during rising, you want to stop