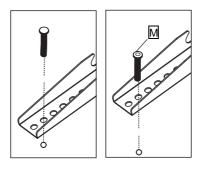

#### Irradiance

1. Put the control system into the corresponding position according the picture, except the wire controller.

2. Fix cross screw M4\*8 by cross screwdriver as picture.