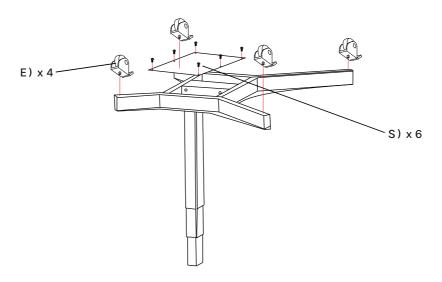

#### Irradiance

1. Put the control system into the corresponding position according the picture, except the wire controller.

2. Fix cross screw M4\*8 by cross screwdriver as picture.