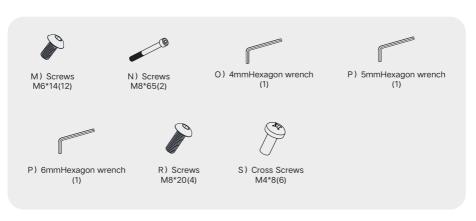

# **Electronic Floor Stand**

**User Manual** 



# **Specification**

Size 1700\*800\*600mm

Gross weight 31kg

Net weight 26.5kg

Running height 70cm-160cm

Input voltage 100-240V-AC

Output voltage 29V-DC

Standby power < 0.1W

Warranty 1 year

Battery type 23A-12V (remote control)

Wire control preset 4 different heights

### **Component Parts**



#### Irradiance



1. Put the control system into the corresponding position according the picture, except the wire controller.



2. Fix cross screw M4\*8 by cross screwdriver as picture.





# **Operation Manual**

#### Remote Control

# • ---- Up • ---- Stop • ---- Down

#### Controller



#### Remote control matching

Keep press the up button" \[ \times \], also connect both adapt and controller box meanwhile, until we hear the buzzing.

#### **Reset Operation**

After successful connection between control system and Lift Column,please hold the Down Button" — "for several seconds,the system enters initialization mode. Then remove handset until handset of LED display shows number(height).

#### **Column Stop Operation**

Remote Control:When the column during rising, you want to stop it, then you can pr