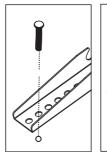

#### Irradiance

1. Put the control system into the corresponding position according the picture, except the wire controller.

2. Fix cross screw M4\*8 by cross screwdriver as picture.