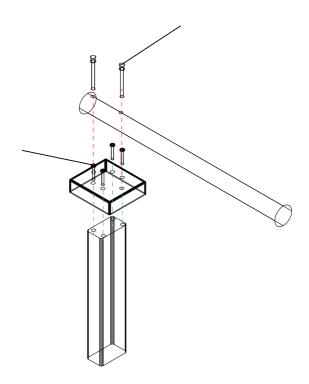

### **Component Parts**

#### Irradiance

1. Put the control system into the corresponding position according the picture, except the wire controller.

2. Fix cross screw M4\*8 by cross screwdriver as picture.