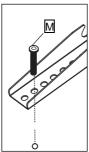

#### Irradiance

1. Put the control system into the corresponding position according the picture, except the wire controller.

2. Fix cross screw M4\*8 by cross screwdriver as picture.